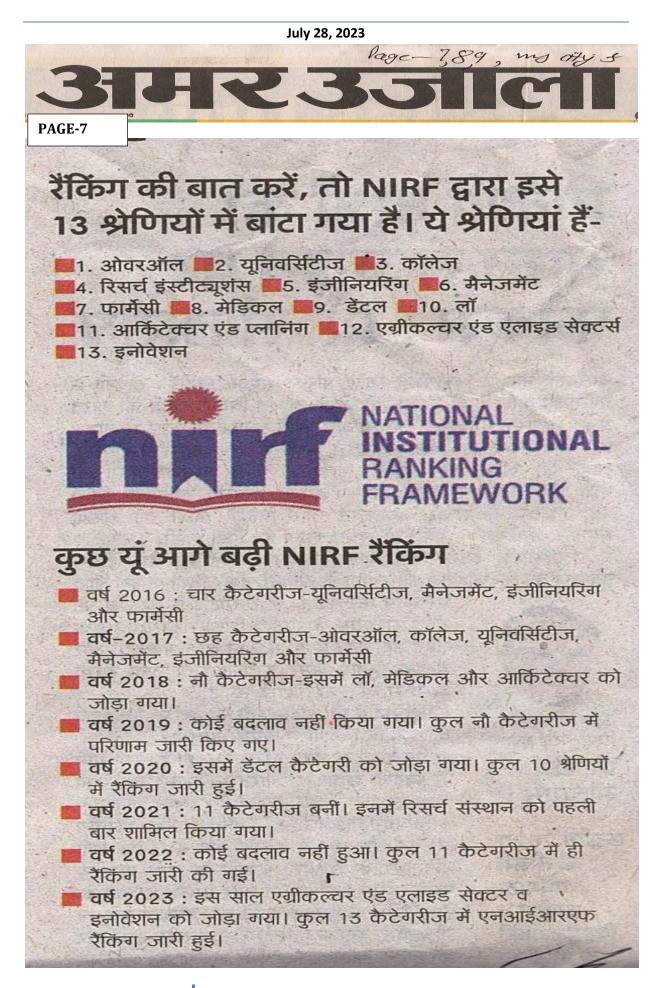

रिसर्च एंड

प्रोफेशनल प्रैक्टिस (RP) में चार सब-पैरामीटर्स आते हैं। पहला-जनरल या शोध का प्रकाशन, दूसरा-साइटेशन, तीसरा-कितने IPR और पेटेंट हुए और चौथा-रिसर्च प्रोजेक्ट्स। प्रेजुएशन आउटकम (GO)-इसके तहत चार सब-पैरामीटर्स पर मूल्यांकन तय होता है। पहला-प्लेसमेंट और उच्च शिक्षा। दूसरा-यूनिवर्सिटी एग्जाम्स, तीसरा-औसत वेतन और चौथा- संस्थान से उत्तीर्ण होने वाले पीएचडी छात्रों की संख्या। आउटरीच एंड इनक्लूसिविटी (OI)-इसके अंतर्गत 4 सब-पैरामीटर रखे गए

हैं। पहला-दूसरे राज्यों और देशों से आने वाले छात्रों की संख्या/प्रतिशत। दूसरा-संस्थान में महिलाओं/छात्राओं की संख्या। तीसरा-आर्थिक और सामाजिक रूप से पिछड़े विद्यार्थियों की संख्या और चौथा-दिव्यांग छात्रों के लिए संस्थान में उपलब्ध सविधाएं।

परसेष्शन- इसमें सिर्फ शैक्षणिक सहयोगियों और नियोक्ताओं के बीच संस्थान को लेकर विचार या अवधारणा की जांच होती है।