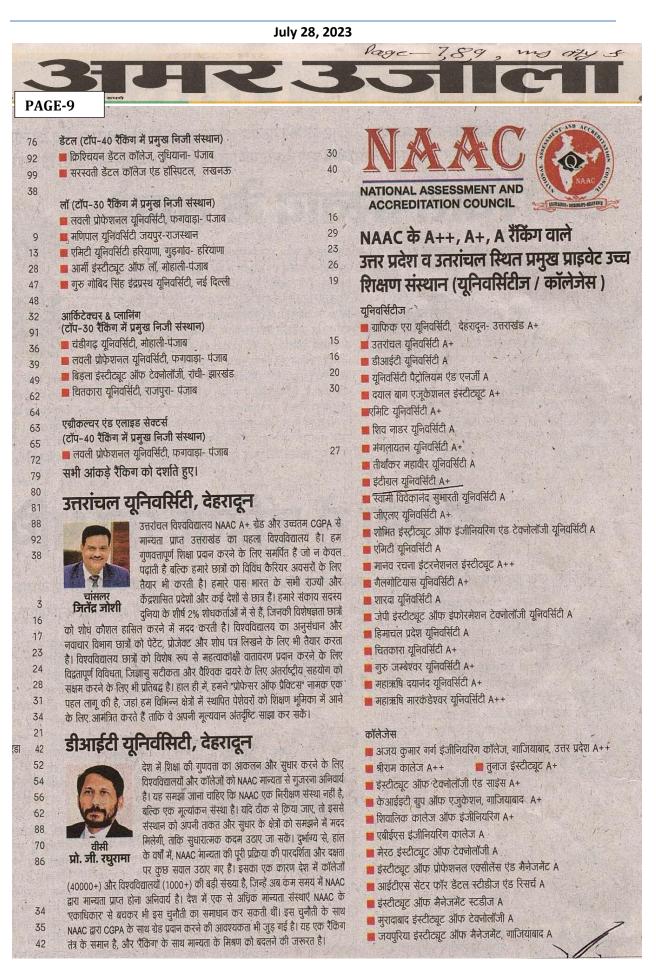

्च एंड

प्रोफेशनल प्रैक्टिस (RP) में चार सब-पैरामीटर्स आते हैं। पहला-जनरल या शोध का प्रकाशन, दूसरा-साइटेशन, तीसरा-कितने IPR और पेटेंट हुए और चौथा-रिसर्च प्रोजेक्ट्स। प्रेजुएशन आउटकम (GO)-इसके तहत चार सब-पैरामीटर्स पर मूल्यांकन तय होता है। पहला-प्लेसमेंट और उच्च शिक्षा। दूसरा-यूनिवर्सिटी एग्जाम्स, तीसरा-औसत वेतन और चौथा- संस्थान से उत्तीर्ण होने वाले पीएचडी छात्रों की संख्या। आउटरीच एंड इनक्लूसिविटी (OI)-इसके अंतर्गत 4 सब-पैरामीटर रखे गए

हैं। पहला-दूसरे राज्यों और देशों से आने वाले छात्रों की संख्या/प्रतिशत। दूसरा-संस्थान में महिलाओं/छात्राओं की संख्या। तीसरा-आर्थिक और सामाजिक रूप से पिछड़े विद्यार्थियों की संख्या और चौथा-दिव्यांग छात्रों के लिए संस्थान में उपलब्ध सविधाएं।

परसेष्शन- इसमें सिर्फ शैक्षणिक सहयोगियों और नियोक्ताओं के बीच संस्थान को लेकर विचार या अवधारणा की जांच होती है।