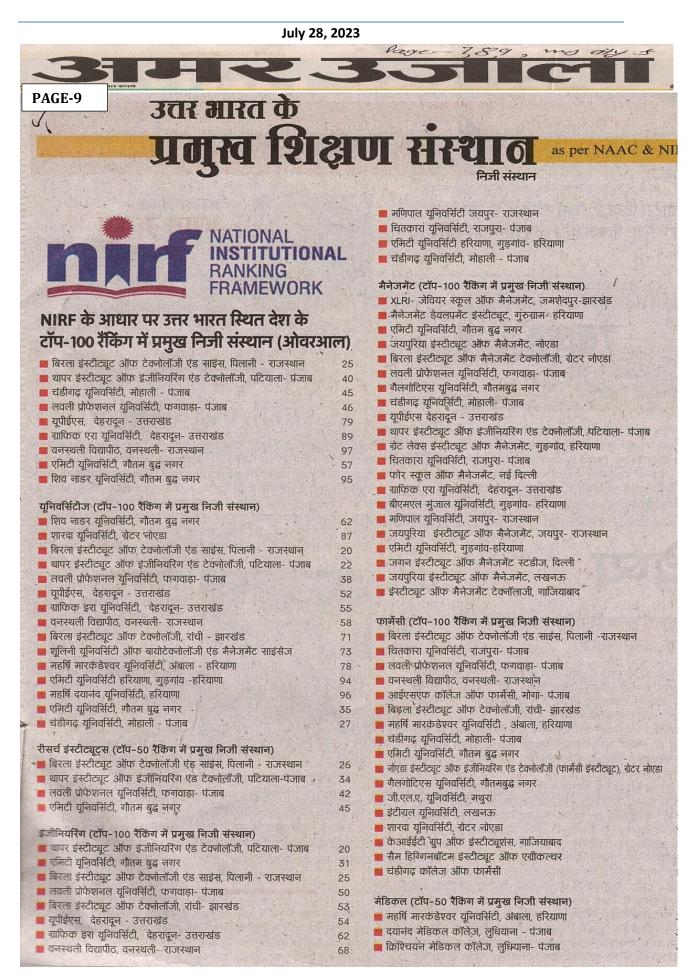

सर्च एंड

प्रोफेशनल प्रैक्टिस (RP) में चार सब-पैरामीटर्स आते हैं। पहला-जनरल या शोध का प्रकाशन, दूसरा-साइटेशन, तीसरा-कितने IPR और पेटेंट हुए और चौथा-रिसर्च प्रोजेक्ट्स। प्रेजुएशन आउटकम (GO)-इसके तहत चार सब-पैरामीटर्स पर मूल्यांकन तय होता है। पहला-प्लेसमेंट और उच्च शिक्षा। दूसरा-यूनिवर्सिटी एग्जाम्स, तीसरा-औसत वेतन और चौथा- संस्थान से उत्तीर्ण होने वाले पीएचडी छात्रों की संख्या। आउटरीच एंड इनक्लूसिविटी (OI)-इसके अंतर्गत 4 सब-पैरामीटर रखे गए

हैं। पहला-दूसरे राज्यों और देशों से आने वाले छात्रों की संख्या/प्रतिशत। दूसरा-संस्थान में महिलाओं/छात्राओं की संख्या। तीसरा-आर्थिक और सामाजिक रूप से पिछड़े विद्यार्थियों की संख्या और चौथा-दिव्यांग छात्रों के लिए संस्थान में उपलब्ध सविधाएं।

परसेष्शन- इसमें सिर्फ शैक्षणिक सहयोगियों और नियोक्ताओं के बीच संस्थान को लेकर विचार या अवधारणा की जांच होती है।